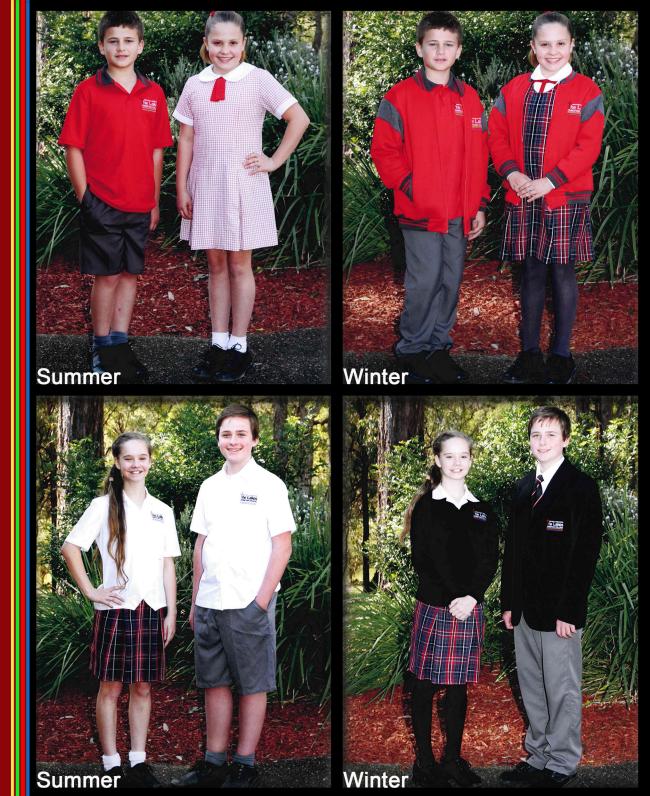

### **UNIFORM REQUIREMENTS**

| Prep Girls & Boys Summer                                      | Prep Girls & Boys Winter                                       |  |
|---------------------------------------------------------------|----------------------------------------------------------------|--|
| Sport uniform, Red College hat                                | Sport uniform, Tracksuit jacket and pants                      |  |
| Velcro sports shoes & white socks                             | Velcro sports shoes & white socks                              |  |
| Primary Girls Summer                                          | Primary Girls Winter                                           |  |
| Summer Dress (hem to touch the crease at back of knee)        | Winter Tunic (hem to touch the crease at back of the knee)     |  |
|                                                               | White blouse with Peter Pan collar                             |  |
|                                                               | College jacket, red                                            |  |
| White socks (over the ankles style)                           | Grey tights (ribbed or woollen)                                |  |
| Black leather school shoes                                    | Black leather school shoes                                     |  |
| Red College hat (K-2). College hat or cap (yrs 3-6 only)      | Red College hat (K-2). College hat or cap (yrs 3-6 only)       |  |
| Primary Boys Summer                                           | Primary Boys Winter                                            |  |
| Shorts: Classic grey school shorts                            | Classic grey school trousers (Half elastic style for K-2 only) |  |
| College Polo Shirt                                            | College Polo Shirt                                             |  |
|                                                               | College jacket, red                                            |  |
| Black leather school shoes                                    | Black leather school shoes                                     |  |
| Grey socks (over the ankles style).                           | Grey socks (over the ankle style).                             |  |
| Red College hat (K-2). College hat or cap (yrs 3-6 only)      | Red College hat (K-2). College hat or cap (yrs 3-6 only)       |  |
| Primary Girls & Boys Sport Summer                             | Primary Girls & Boys Sport Winter                              |  |
| Sport polo shirt                                              | Sport polo shirt (and shorts if appropriate)                   |  |
| Sport shorts                                                  | College tracksuit jacket and tracksuit pants                   |  |
| Red College hat (K-2). College hat or cap (yrs 3-6 only)      | Red College hat (K-2). College hat or cap (yrs 3-6 only)       |  |
| Sports shoes                                                  | Sports shoes                                                   |  |
| White socks (over the ankle style)                            | White socks (over the ankle style)                             |  |
| High School Girls Summer                                      | High School Girls Winter                                       |  |
| College skirt (worn all year round)                           | College skirt (worn all year round)                            |  |
| (Hem to touch the crease at back of the knee.)                | (Hem to touch the crease at back of the knee.)                 |  |
| White blouse                                                  | White blouse                                                   |  |
| Military Displayed a few settles at the                       | College jumper or Blazer                                       |  |
| White or Black socks (over the ankles style)                  | Black opaque stockings (not sheer stockings)                   |  |
| Flat or low heeled black <b>leather lace-up</b> school shoes. | Flat or low heeled <b>black leather lace-up</b> school shoes.  |  |
| Baseball cap – to be worn outside classroom                   | Baseball cap – to be worn outside classroom                    |  |
| High School Boys Summer                                       | High School Boys Winter                                        |  |
| College shirt                                                 | College shirt (Must be tucked in terms 2 & 3)                  |  |
|                                                               | College tie (Terms 2 & 3)                                      |  |
| College shorts                                                | College trousers                                               |  |
|                                                               | College jumper or blazer                                       |  |
| Grey socks (not ankle socks)                                  | Grey socks (not ankle socks)                                   |  |
| Black lace-up leather school shoes (no boots or joggers)      | Black lace-up leather school shoes (no boots or joggers)       |  |
| Baseball cap – to be worn outside classroom                   | Baseball cap – to be worn outside classroom                    |  |
| High School Girls & Boys Sport Summer                         | High School Girls & Boys Sport Winter                          |  |
| Sport uniform                                                 | Sport uniform                                                  |  |
| Coart hat                                                     | College tracksuit jacket and pants                             |  |
| Sport hat                                                     | Sport hat                                                      |  |
| Sports shoes                                                  | Sports shoes                                                   |  |
| White socks (over the ankle style)                            | White socks (over the ankle style)                             |  |