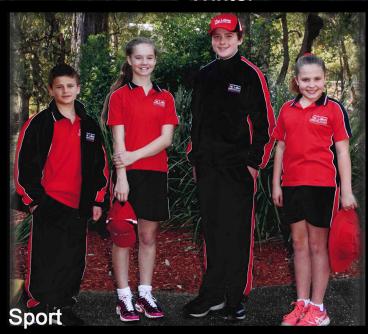

### **UNIFORM REQUIREMENTS**

| Prep Girls & Boys Summer                                      | Prep Girls & Boys Winter                                       |  |
|---------------------------------------------------------------|----------------------------------------------------------------|--|
| Sport uniform, Red College hat                                | Sport uniform, Tracksuit jacket and pants                      |  |
| Velcro sports shoes & white socks                             | Velcro sports shoes & white socks                              |  |
| Primary Girls Summer                                          | Primary Girls Winter                                           |  |
| Summer Dress (hem to touch the crease at back of knee)        | Winter Tunic (hem to touch the crease at back of the knee)     |  |
|                                                               | White blouse with Peter Pan collar                             |  |
|                                                               | College jacket, red                                            |  |
| White socks (over the ankles style)                           | Grey tights (ribbed or woollen)                                |  |
| Black leather school shoes                                    | Black leather school shoes                                     |  |
| Red College hat (K-2). College hat or cap (yrs 3-6 only)      | Red College hat (K-2). College hat or cap (yrs 3-6 only)       |  |
| Primary Boys Summer                                           | Primary Boys Winter                                            |  |
| Shorts: Classic grey school shorts                            | Classic grey school trousers (Half elastic style for K-2 only) |  |
| College Polo Shirt                                            | College Polo Shirt                                             |  |
|                                                               | College jacket, red                                            |  |
| Black leather school shoes                                    | Black leather school shoes                                     |  |
| Grey socks (over the ankles style).                           | Grey socks (over the ankle style).                             |  |
| Red College hat (K-2). College hat or cap (yrs 3-6 only)      | Red College hat (K-2). College hat or cap (yrs 3-6 only)       |  |
| Primary Girls & Boys Sport Summer                             | Primary Girls & Boys Sport Winter                              |  |
| Sport polo shirt                                              | Sport polo shirt (and shorts if appropriate)                   |  |
| Sport shorts                                                  | College tracksuit jacket and tracksuit pants                   |  |
| Red College hat (K-2). College hat or cap (yrs 3-6 only)      | Red College hat (K-2). College hat or cap (yrs 3-6 only)       |  |
| Sports shoes                                                  | Sports shoes                                                   |  |
| White socks (over the ankle style)                            | White socks (over the ankle style)                             |  |
| High School Girls Summer                                      | High School Girls Winter                                       |  |
| College skirt (worn all year round)                           | College skirt (worn all year round)                            |  |
| (Hem to touch the crease at back of the knee.)                | (Hem to touch the crease at back of the knee.)                 |  |
| White blouse                                                  | White blouse                                                   |  |
| Military Displayed a few settles at the                       | College jumper or Blazer                                       |  |
| White or Black socks (over the ankles style)                  | Black opaque stockings (not sheer stockings)                   |  |
| Flat or low heeled black <b>leather lace-up</b> school shoes. | Flat or low heeled <b>black leather lace-up</b> school shoes.  |  |
| Baseball cap – to be worn outside classroom                   | Baseball cap – to be worn outside classroom                    |  |
| High School Boys Summer                                       | High School Boys Winter                                        |  |
| College shirt                                                 | College shirt (Must be tucked in terms 2 & 3)                  |  |
|                                                               | College tie (Terms 2 & 3)                                      |  |
| College shorts                                                | College trousers                                               |  |
|                                                               | College jumper or blazer                                       |  |
| Grey socks (not ankle socks)                                  | Grey socks (not ankle socks)                                   |  |
| Black lace-up leather school shoes (no boots or joggers)      | Black lace-up leather school shoes (no boots or joggers)       |  |
| Baseball cap – to be worn outside classroom                   | Baseball cap – to be worn outside classroom                    |  |
| High School Girls & Boys Sport Summer                         | High School Girls & Boys Sport Winter                          |  |
| Sport uniform                                                 | Sport uniform                                                  |  |
| Coart hat                                                     | College tracksuit jacket and pants                             |  |
| Sport hat                                                     | Sport hat                                                      |  |
| Sports shoes                                                  | Sports shoes                                                   |  |
| White socks (over the ankle style)                            | White socks (over the ankle style)                             |  |